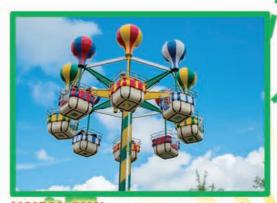

NAUTIC JET (DÈS 7 ANS ET 1,25 M)

MONTGOLFIERES (MOINS DE 1,20 M ACCOMPAGNÉ)

LA RONDE DES ÉCUREUILS (IDES 80 CM MOINS DE 1,10 M ACCOMPAGNÉ)

Toilettes

CANAD'R (DÈS 1,40 m moins DE 14 ANS ACCOMPAGNÉ)

TYROLIENNE (DÈS 7 ANS ET 1,25 M)