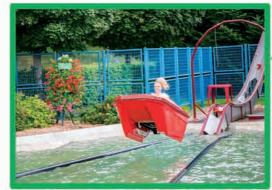

LUGE D'ÉTÉ (DÈS 3 ANS MOINS DE 8 ANS ACCOMPAGNÉ)

Snack Gare des Combes sucré & salé

AEROPLANES (DÈS 75 cm moins de 90cm accompagné

ODYSSEU (DÈS 1.40 M

RIVIÈRES DE L'OUEST (DÈS I M MOINS DE 1,40 M ACCOMPAGNÉ)