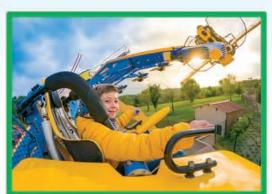

ESCADRILLE (DÈS 1,30 M)

ALPINE COASTER (DÈS 3 ANS MOINS DE 8 ANS ACCOMPAGNÉ)

GRAND GALOP (DÈS I AN MOINS DE 1 M ACCOMPAGNÉ)

CARROUSEL (DÈS I AN MOINS DE 90 CM ACCOMPAGNÉ