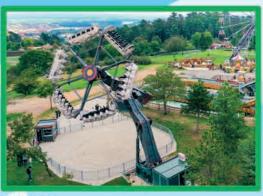

BOOMERANG (DÈS IM MOINS DE 1,20 M ACCOMPAGN

VERTINGO (bès 90 cm moins de 1 m accompagn

RIVIÈRE DES TONNEAUX (DÈS 90 CM MAXI 1,40 M)

RAIN TOURISTIQUE (MOINS DE 12 ANS ACCOMPAGNÉ)