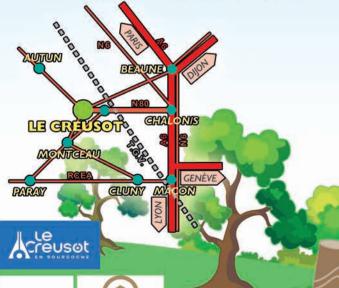

Trains d'Halloween: 20, 23, 26, 27, 30

et 31 octobre.

Trains de Noël: les 1, 7, 8, 11, 14, 15, 18,

21, 22, 23 et 24 décembre.

Les Chemins de Fer du Creusot Rue des Pyrénées, 71200 Le Creusot 🖔 Tél: 03.85.55,26.23 / 03.85.55.80.03

> www.parcdescombes.com info@parcdescombes.com

RECION BOURGOGNE FRANCHE