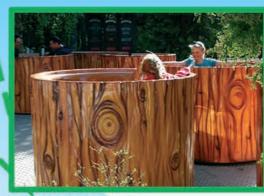

# 22 activités pour toute la famille!

PETITES CHAISES VOLANTES (DÈS 90 cm, max 1,40 m

Snack Pizza Nuts Snack HY sucré

WOODSIDE 66 (pès 90 cm, moins de 1,30 m accompagné)

DEVAL'TRAIN (pès I m, moins de 1,20 m accompagn