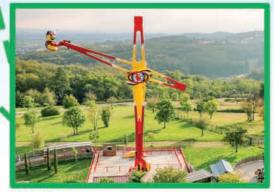

BOOMERANG (DÈS IM MOINS DE 1,20 M ACCOMPAGN

VERTINGO (bès 90 cm moins de 1 m accompagn

RIVIÈRE DES TONNEAUX (DÈS 90 CM MAXI 1,40 M)

RAIN TOURISTIQUE (MOINS DE 12 ANS ACCOMPAGNÉ)