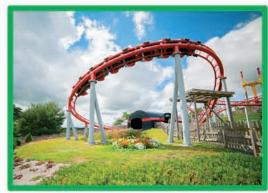

BOOMERANG (DÈS IM MOINS DE 1,20 M ACCOMPAGN

VERTINGO (bès 90 cm moins de 1 m accompagn

RIVIÈRE DES TONNEAUX (DÈS 90 CM MAXI 1,40 M)

RAIN TOURISTIQUE (MOINS DE 12 ANS ACCOMPAGNÉ)