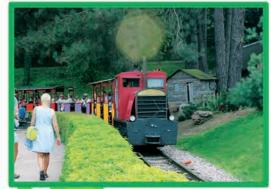

### TRAIN TOURISTIQUE

HORS EVÉNEMENT Circuit des Combes ou les 2 Vallées (selon circulation)

> PLUS DE 1,20M 11,50 €

MOINS DE 1,20M 9,50 €

MOINS DE 90CM GRATUIT

BOOMERANG (DÈS IM MOINS DE 1,20 M ACCOMPAGN

VERTINGO (bès 90 cm moins de 1 m accompagn

RIVIÈRE DES TONNEAUX (DÈS 90 CM MAXI 1,40 M)

RAIN TOURISTIQUE (MOINS DE 12 ANS ACCOMPAGNÉ)