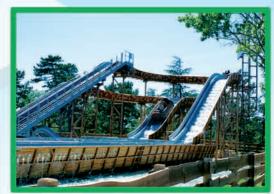

LUGE D'ÉTÉ (DÈS 3 ANS MOINS DE 8 ANS ACCOMPAGNÉ)

Snack Gare des Combes sucré & salé

AEROPLANES (DÈS 75 cm moins de 90cm accompagné

ODYSSEU (DÈS 1.40 M

RIVIÈRES DE L'OUEST (DÈS I M MOINS DE 1,40 M ACCOMPAGNÉ)