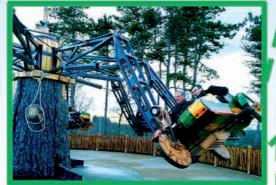

NAUTIC JET (DÈS 7 ANS ET 1,25 M)

MONTGOLFIERES (MOINS DE 1,20 M ACCOMPAGNÉ)

LA RONDE DES ÉCUREUILS (IDES 80 CM MOINS DE 1,10 M ACCOMPAGNÉ)

Toilettes

CANAD'R (DÈS 1,40 m moins DE 14 ANS ACCOMPAGNÉ)

TYROLIENNE (DÈS 7 ANS ET 1,25 M)