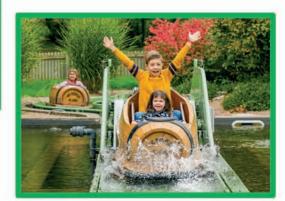

LUGE D'ÉTÉ (DÈS 3 ANS MOINS DE 8 ANS ACCOMPAGNÉ)

Snack Gare des Combes sucré & salé

AEROPLANES (DÈS 75 cm moins de 90cm accompagné

ODYSSEU (DÈS 1.40 M

RIVIÈRES DE L'OUEST (DÈS I M MOINS DE 1,40 M ACCOMPAGNÉ)