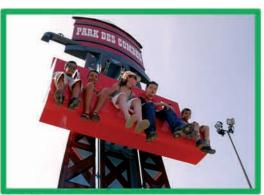

BOOMERANG (DÈS IM MOINS DE 1,20 M ACCOMPAGN

VERTINGO (bès 90 cm moins de 1 m accompagn

RIVIÈRE DES TONNEAUX (DÈS 90 CM MAXI 1,40 M)

RAIN TOURISTIQUE (MOINS DE 12 ANS ACCOMPAGNÉ)