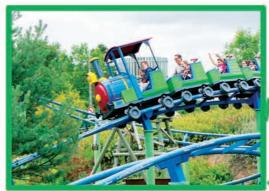

BOOMERANG (DÈS IM MOINS DE 1,20 M ACCOMPAGN

VERTINGO (bès 90 cm moins de 1 m accompagn

RIVIÈRE DES TONNEAUX (DÈS 90 CM MAXI 1,40 M)

RAIN TOURISTIQUE (MOINS DE 12 ANS ACCOMPAGNÉ)